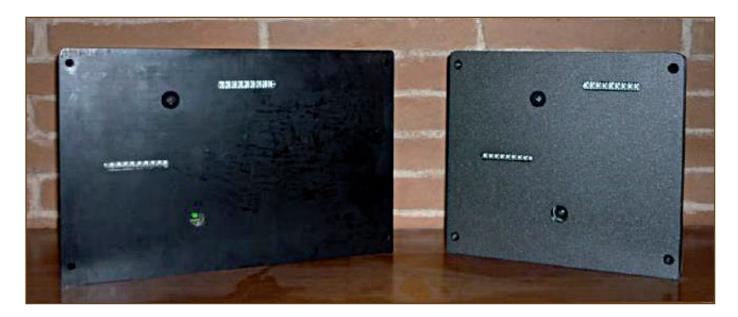

### FEATURES

- Readability of the plates in any stationary situation
- Battery life: 150 days in standby mode with a 14.8V 2600 mAh lithium battery included
- Colored photo during daytime and black and white at night
- Management system and anti-theft system, with messaging (GSM)
- Can be programmed to turn on and standby for almost an year.
- Wireless (ease of installation)
- GPS burglar alarm (optional)
- Automatic activation photos with PIR (10-15 meters maximum sensitivity sensor)
- Autonomous infrared system consisting of 20 IR smd high brightness LEDs
- 2 megapixel resolution (for reading the license plates and reducing the heaviness of the photos)
- Night vision with infrared up to 15 meters radius
- FOV 35  $^\circ$
- Interchangeable optics
- Updating firmware from SD Card
- Image saving on SD card
- Possibility of sending alarm messages by hand, by low battery alarm or by full memory alarm for each event (intrusion alarm mode)
- System power supply from 9 to 25 volts
- The housing for 3 lithium batteries can triplicate the system autonomy (optional).
- Box size 34 x 23 x 4 cm

#### WHAT'S NEW?

The device is fully automatic and can be used by anyone without any technical-computer experience. Mobile system with a rechargeable lithium battery 3400mah X 4 battery packs. Interchangeable optics – can reads dazzled license plates - SD card up to 256 GB. GSM - GPS - Programmable activation – Robust and compact PVC box suitable for working outdoors.