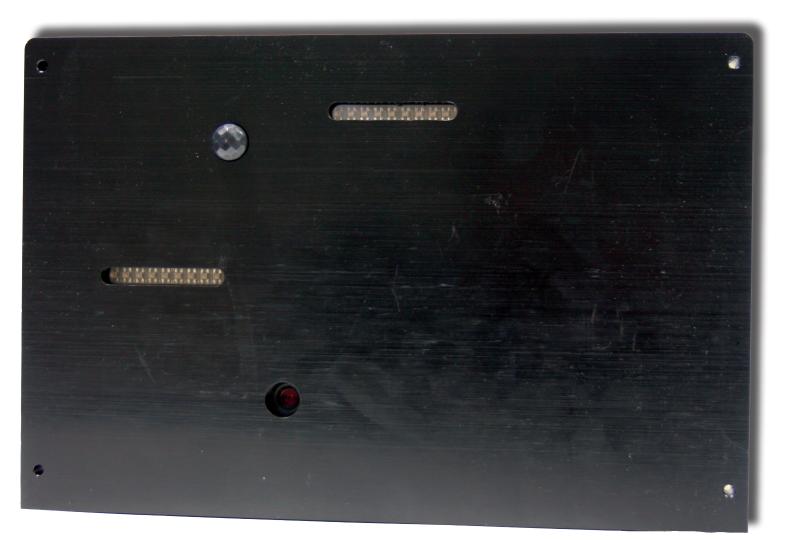

### FEATURES

- Readability of the plates in any stationary situation
- Battery life: 150 days in standby mode with a 14.8V 2600 mAh lithium battery included
- Colored photo during daytime and black and white at night
- Management system and anti-theft system, with messaging (GSM)
- Can be programmed to turn on and standby for almost an year.
- Wireless (ease of installation)
- GPS burglar alarm (optional)
- Automatic activation photos with PIR (10-15 meters maximum sensitivity sensor)
- Autonomous infrared system consisting of 20 IR smd high brightness LEDs
- 2 megapixel resolution (for reading the license plates and reducing the heaviness of the photos)
- Night vision with infrared up to 15 meters radius
- FOV 35  $^\circ$
- Interchangeable optics
- Updating firmware from SD Card
- Image saving on SD card
- Possibility of sending alarm messages by hand, by low battery alarm or by full memory alarm for each event (intrusion alarm mode)
- System power supply from 9 to 25 volts
- The housing for 3 lithium batteries can triplicate the system autonomy (optional).
- Box size 34 x 23 x 4 cm

#### WHAT'S NEW?

The device is fully automatic and can be used by anyone without any technical-computer experience. Mobile system with a rechargeable lithium battery 3400mah X 4 battery packs. Interchangeable optics – can reads dazzled license plates - SD card up to 256 GB. GSM - GPS - Programmable activation – Robust and compact PVC box suitable for working outdoors.