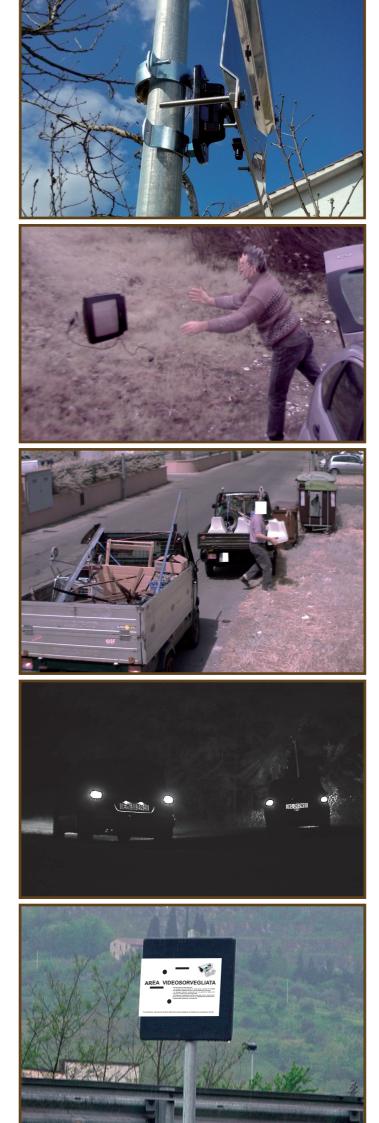

# **CAMERA FOTOCAMERA AMBIENTALE**

WHAT'S IT?

THE AFC ENVIRONMENTAL CONTROL CAMERA is a mobile camera that performs a sequence of 60 jpg photos in less than 1 minute if it detects a motion. It reads license plates at daylight (with colors) and at nightlight even in dazzling (with black and white) with stationary vehicle.

#### HOW DOES IT WORK?

The Geotech AFC software adapts itself to the intensity of light and to its infrared so you can always read the license plate with a 15m radius.

#### WHERE IS INSTALLATION POSSIBLE?

It is a mobile device, easy to install, especially designed for places without power supply. It can be installed anywhere but is usually masked as a road sign. The AFC CAMERA controls all isolated environments that require reliable and invisible protection by practicing a discreet surveillance activity. Designed specifically for the fight against improper abandonment of waste and abusive landfills.